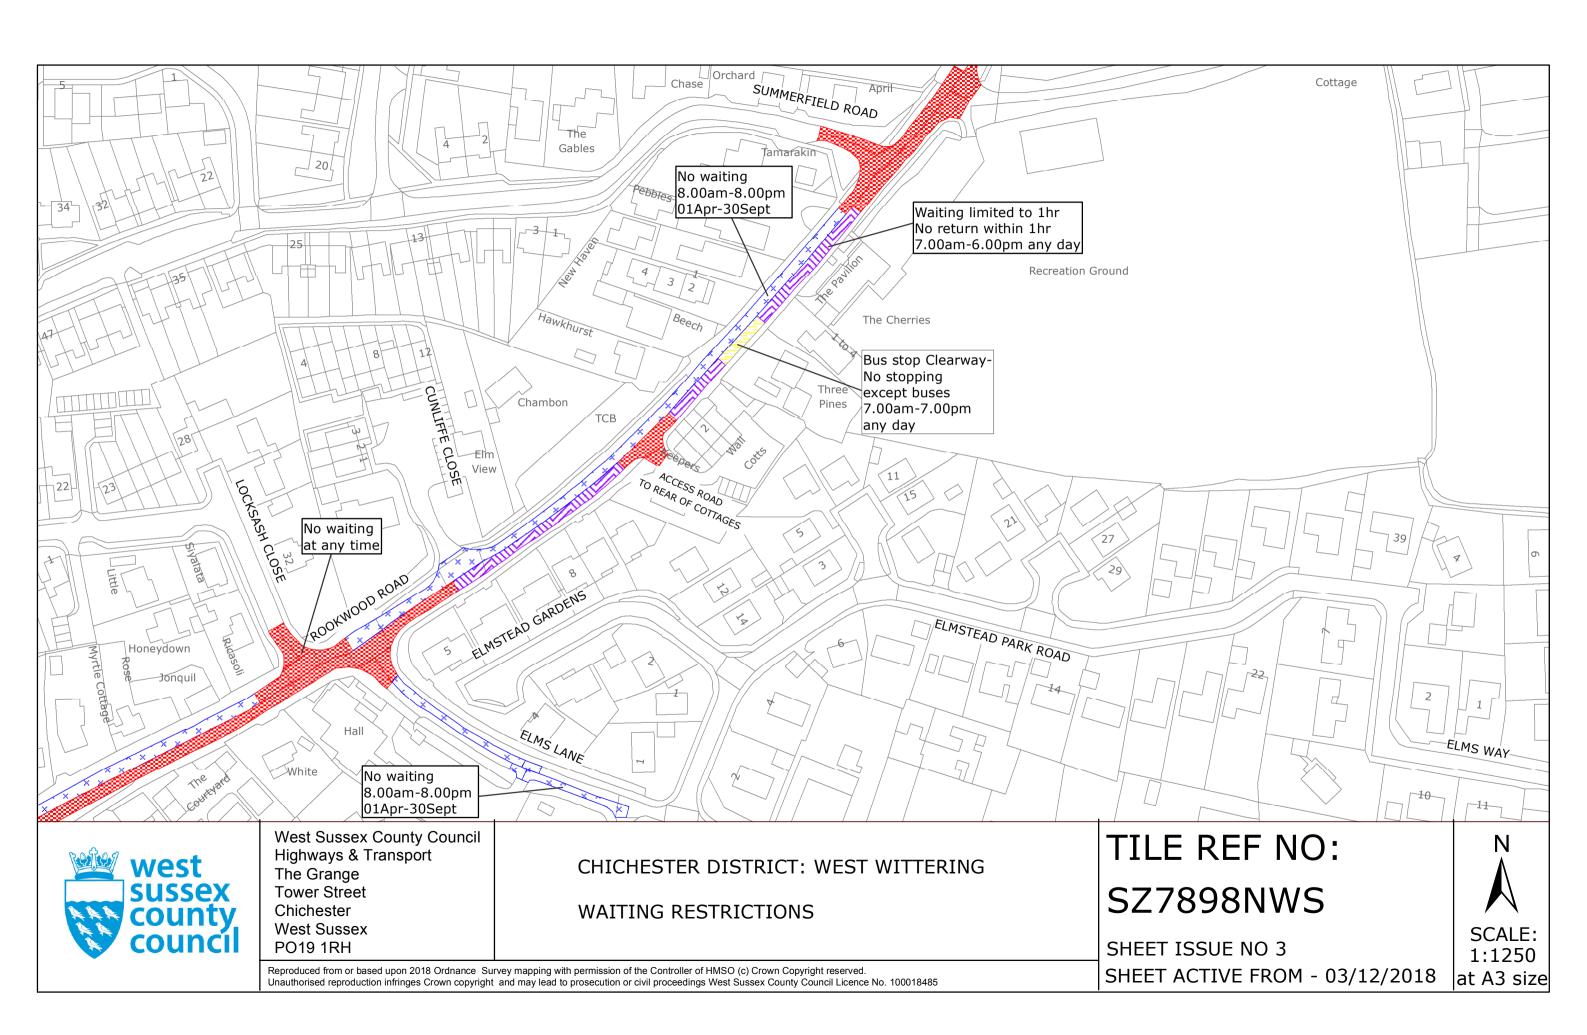

#### FIRST SCHEDULE Plan to be deleted

SZ7898NWS (Sheet Issue No. 2)

### SECOND SCHEDULE Plan to be substituted (as attached)

SZ7898NWS (Sheet Issue No. 3)

THIRD SCHEDULE Plans to be inserted (as attached)

(L.S.)

SZ7898NWN (Sheet Issue No. 1) SZ7899SWS (Sheet Issue No. 1)

The COMMON SEAL of WEST SUSSEX COUNTY COUNCIL was hereto affixed