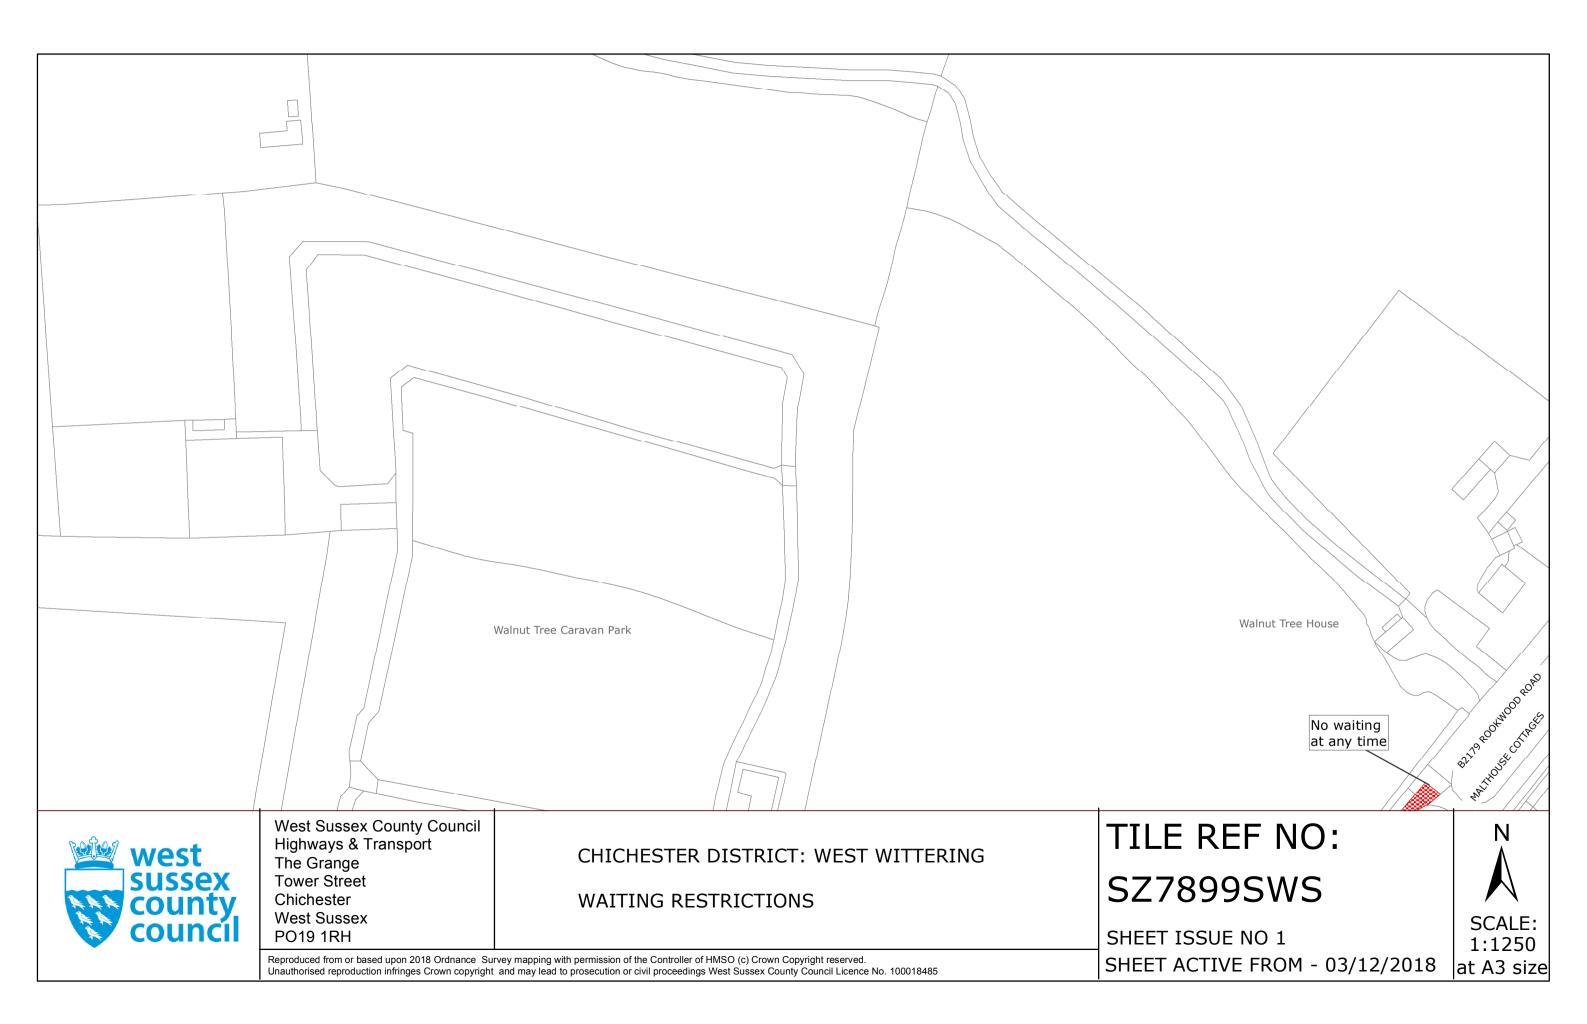

### SECOND SCHEDULE Plan to be substituted (as attached)

SZ7898NWS (Sheet Issue No. 3)

THIRD SCHEDULE Plans to be inserted (as attached)

(L.S.)

SZ7898NWN (Sheet Issue No. 1) SZ7899SWS (Sheet Issue No. 1)

The COMMON SEAL of WEST SUSSEX COUNTY COUNCIL was hereto affixed