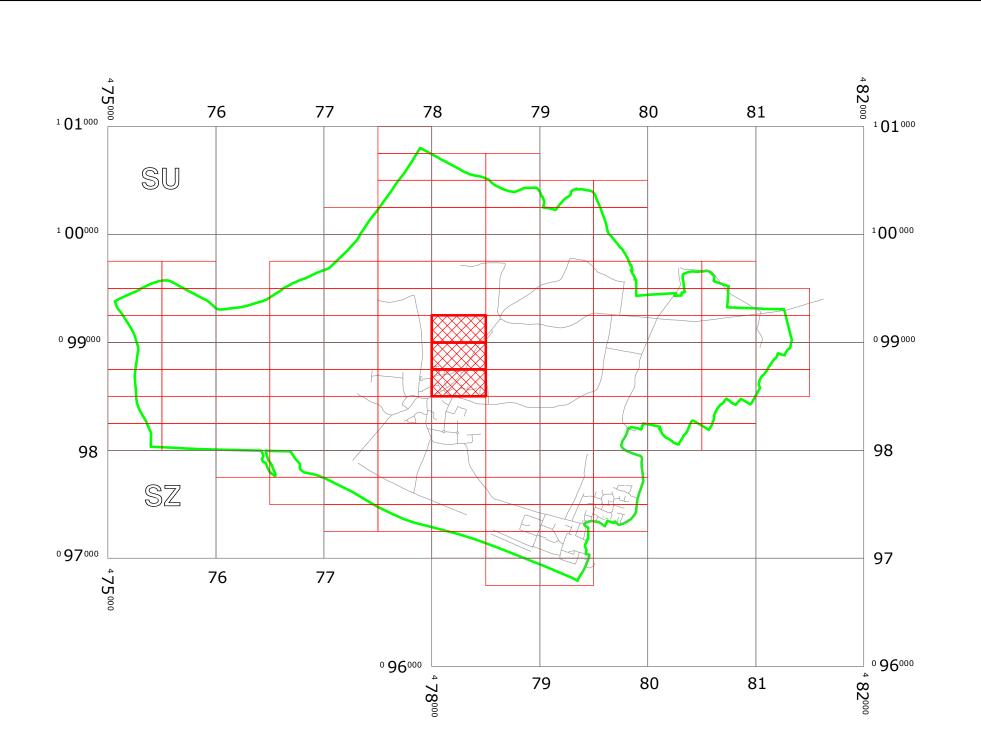

# WEST WITTERING: LOCATION OF WAITING RESTRICTIONS

| KEY: |              |
|------|--------------|
|      | OS.TILE GRID |

|                                     |                                                                                                                           | PARKING TILE GRID                                                                                                                                                                                 |                                    |
|-------------------------------------|---------------------------------------------------------------------------------------------------------------------------|---------------------------------------------------------------------------------------------------------------------------------------------------------------------------------------------------|------------------------------------|
| LOCATION OF WAITI                   |                                                                                                                           |                                                                                                                                                                                                   | NG RESTRICTIONS                    |
|                                     |                                                                                                                           | PARISH BOUNDARY                                                                                                                                                                                   |                                    |
|                                     |                                                                                                                           | ———— ROAD NETWORK                                                                                                                                                                                 |                                    |
| west<br>sussex<br>county<br>council | West Sussex County Council<br>Highways & Transport<br>The Grange<br>Tower Street<br>Chichester<br>West Sussex<br>PO19 1RH | WEST SUSSEX COUNTY COUNCIL<br>((CHICHESTER)<br>(PARKING PLACES AND TRAFFIC REGULATION)<br>(CONSOLIDATION) ORDER 2010)<br>(ROOKWOOD ROAD AMENDMENT) ORDER 2018<br>LOCATION OF WAITING RESTRICTIONS | N                                  |
|                                     |                                                                                                                           | Survey mapping with permission of the Controller of HMSO (c) Crown Copyright reserved.<br>ight and may lead to prosecution or civil proceedings<br>447                                            | SCALE: 1:35000<br>DATE: 03/12/2018 |

# **Key for Waiting Restrictions**

All areas over which the provision of the orders apply are defined by the shaded areas as shown on the following plans plus a contiguous area not indicated on the plans of verge and/or footway between the carriageway edge and the highway boundary. The plans in this schedule are based upon grid references of the Ordnance Survey National Grid defined by the OSGB 36 triangulation.

#### FIRST SCHEDULE Plan to be deleted

SZ7898NWS (Sheet Issue No. 2)

### SECOND SCHEDULE Plan to be substituted (as attached)

SZ7898NWS (Sheet Issue No. 3)

THIRD SCHEDULE Plans to be inserted (as attached)

(L.S.)

SZ7898NWN (Sheet Issue No. 1) SZ7899SWS (Sheet Issue No. 1)

The COMMON SEAL of WEST SUSSEX COUNTY COUNCIL was hereto affixed