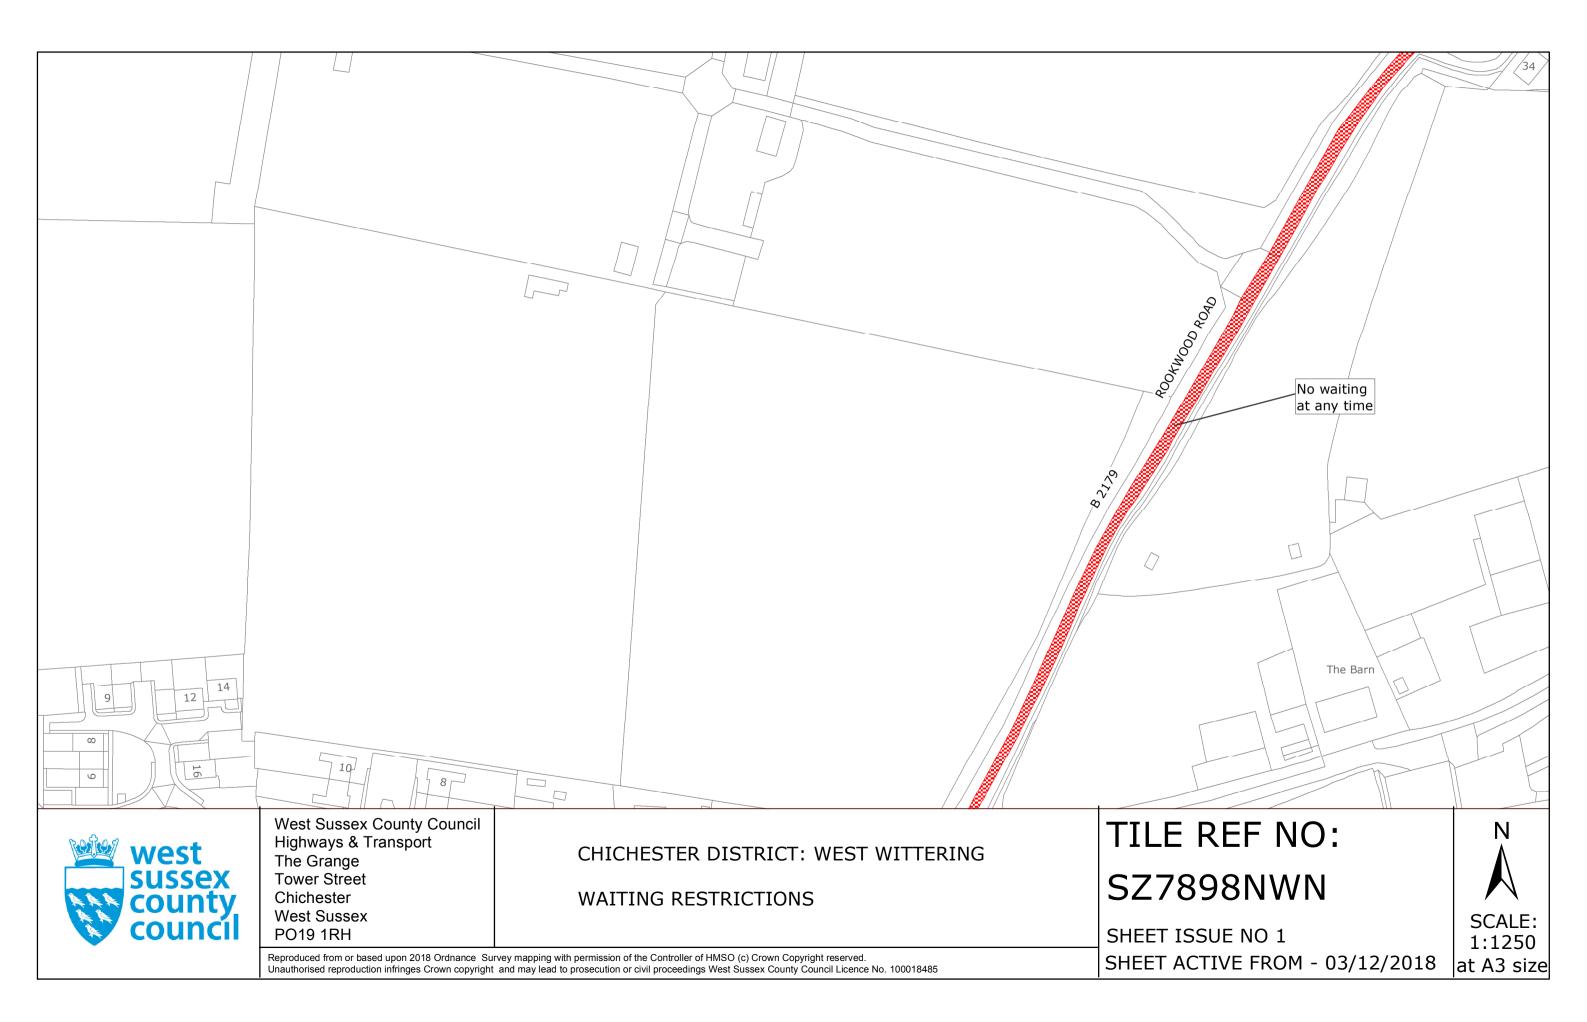

#### FIRST SCHEDULE Plan to be deleted

SZ7898NWS (Sheet Issue No. 2)

### SECOND SCHEDULE Plan to be substituted (as attached)

SZ7898NWS (Sheet Issue No. 3)

THIRD SCHEDULE Plans to be inserted (as attached)

(L.S.)

SZ7898NWN (Sheet Issue No. 1) SZ7899SWS (Sheet Issue No. 1)

The COMMON SEAL of WEST SUSSEX COUNTY COUNCIL was hereto affixed